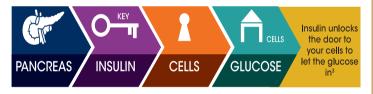

#### What is diabetes?

Diabetes is a condition where there are high levels of sugar in the blood caused by insulin deficiency or impaired insulin function.<sup>1</sup>

Insulin is a hormone produced by the pancreas. When your body turns the food you eat into energy (also called sugar or glucose), insulin is released to help transport this energy to the cells<sup>1</sup>. Insulin acts as a "key". Its chemical message tells the cell to open and receive glucose.<sup>1</sup>