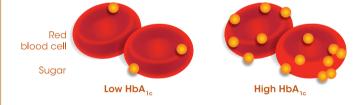

### What is $HbA_{1c}$ ?

HbA<sub>1c</sub> is a measurement of glycated haemoglobin in the blood. When the body processes sugar, glucose in the bloodstream naturally attaches to haemoglobin, a molecule on red blood cells. This results in the haemoglobin becoming glycated.<sup>1</sup>

## Why is HbA<sub>1c</sub> important?

Because red blood cells in the human body survive for 8–12 weeks before renewal, measuring glycated haemoglobin (or HbA<sub>1c</sub>) can be used to reflect average blood glucose levels over about 3 months, providing a useful longer-term gauge of blood glucose control<sup>1</sup>