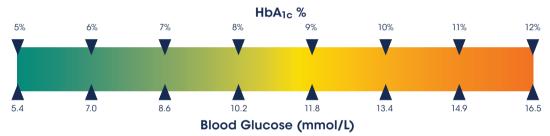

h sugar remains in your blood. Blood glucose levels are higher than normal for individuals with diabetes.<sup>2</sup>

### What is $HbA_{1c}$ ?

HbA<sub>1c</sub> is a measurement of glycated haemoglobin in the blood. When the body processes sugar, glucose in the bloodstream naturally attaches to haemoglobin, a molecule on red blood cells. This results in the haemoglobin becoming glycated.<sup>1</sup>



## Why is HbA<sub>1c</sub> important?

Because red blood cells in the human body survive for 8–12 weeks before renewal, measuring glycated haemoglobin (or HbA<sub>1c</sub>) can be used to reflect average blood glucose levels over about 3 months, providing a useful longer-term gauge of blood glucose control<sup>1</sup>

### HbA<sub>1c</sub> % as an indicator of diabetes control<sup>1</sup>



#### How will you know if your HbA<sub>1c</sub> is too high?

The most common signs are:1









Increased hunger



Extreme tiredness

## How often should you test your HbA<sub>1c</sub>?

You should have your HbA<sub>1c</sub> tested:3

- Once every 3 months if your glucose levels are not controlled
- Once every 6 months if your glucose levels are controlled
- · And, whenever your insulin treatment is adjusted



#### **TARGETS**

FOR Hba, Fasting blood glucose (FBG) and postprandial glucose (PPG) in different patient types<sup>1</sup>

| PATIENT TYPE                                                                                                                                                  | TARGET HbA <sub>1c</sub> | TARGET FBG       | TARGET PPG   |
|-----------------------------