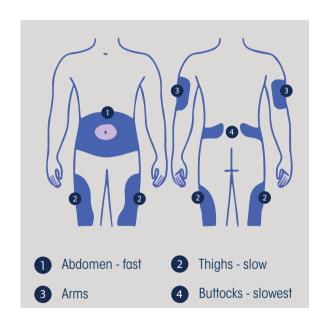

#### INJECTION SITES4

| V    | /EEKLY | TEST TIME           |                    |                 |                |                  |                 |               |
|------|--------|---------------------|--------------------|-----------------|----------------|------------------|-----------------|---------------|
| DAY  | DATE   | BEFORE<br>BREAKFAST | AFTER<br>BREAKFAST | BEFORE<br>LUNCH | AFTER<br>LUNCH | BEFORE<br>DINNER | AFTER<br>DINNER | BEFORE<br>BED |
| Mon  |        |                     |                    |                 |                |                  |                 |               |
| Tues |        |                     |                    |                 |                |                  |                 |               |
| Wed  |        |                     |                    |                 |                |                  |                 |               |
| Thu  |        |                     |                    |                 |                |                  |                 |               |
| Fri  |        |                     |                    |                 |                |                  |                 |               |
| Sat  |        |                     |                    |                 |                |                  |                 |               |
| Sun  |        |                     |                    |                 |                |                  |                 |               |